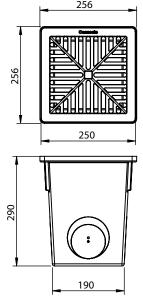

### **Dimensions (mm)**

#### 250mm Pit

250mm Channel Pit with Joiner

350mm Pit

## **Technical specifications**

| Pit Size | 250mm Pit | 250mm Pit w/joiner | 350mm Pit |
|----------|-----------|--------------------|-----------|
| Capacity | 10 litres | 10 litres          | 25 litres |