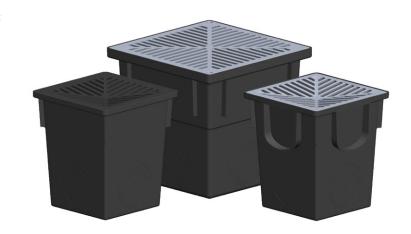

# **Connecto Trade Rainwater Pits**

#### **Features**

- Range of 250mm & 350mm domestic rainwater pits to suit most popular applications
- > 250mm pit available with plastic or metal grate option
- > 350mm pit has a metal grate option
- Connecto Trade® channel pit can be joined directly to Connecto Trade® 130 channel
- > Pre-marked cut outs for easy pipe installation
- > Made from rigid UV stabilised recycled plastic