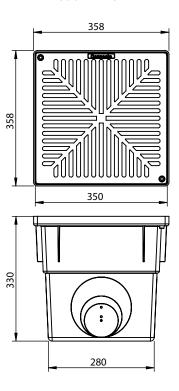

### **Dimensions (mm)**

#### 250mm Pit

250mm Channel Pit with Joiner

350mm Pit

## **Technical specifications**

| Pit Size | 250mm Pit | 250mm Pit w/joiner | 350mm Pit |
|----------|-----------|--------------------|-----------|
| Capacity | 10 litres | 10 litres          | 25 litres |