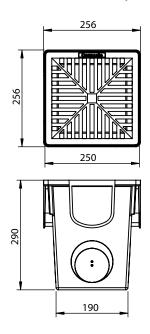

### **Dimensions (mm)**

#### 250mm Pit

250mm Channel Pit with Joiner

350mm Pit

## **Technical specifications**

| Pit Size | 250mm Pit | 250mm Pit w/joiner | 350mm Pit |
|----------|-----------|--------------------|-----------|
| Capacity | 10 litres | 10 litres          | 25 litres |