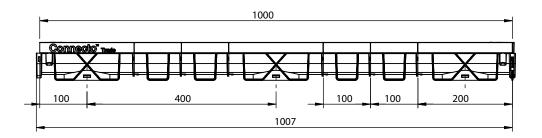

## **Features**

- > 80mm high x 128mm wide low capacity channel
- > Plastic pedestrian safe grate rated to 5 tonne vehicle weight
- > Easy slot together assembly for a fast install
- > Can be cut and joined in 100mm intervals with unique patented support bracket
- > Available in 1 metre and 3 metre garage packs
- > End caps, bottom outlet and support brackets available
- > Made from rigid UV stabilised recycled plastic
- Outlets are made from durable ABS plastic which can be solvent welded to PVC pipe