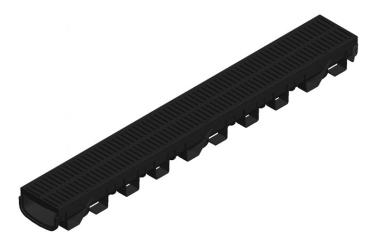

## **Connecto Trade 80**

## **Features**

- > 80mm high x 128mm wide low capacity channel
- > Plastic pedestrian safe grate rated to 5 tonne vehicle weight
- > Easy slot together assembly for a fast install
- > Can be cut and joined in 100mm intervals with unique patented support bracket
- > Available in 1 metre and 3 metre garage packs
- > End caps, bottom outlet and support brackets available
- > Made from rigid UV stabilised recycled plastic
- Outlets are made from durable ABS plastic which can be solvent welded to PVC pipe