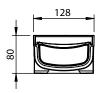

## **Channel dimensions (mm)**

## **Technical specifications**

| Internal Height | 65mm  | Capacity/m | 4.5 litres |
|-----------------|-------|------------|------------|
| Internal Width  | 107mm | Weight/m   | 1.9 kg     |

Product specifications, usage data and advisory information may change from time to time with advances in research and field experience. The Company reserves the right to make such changes at any time without notice. This document is a guide only and the purchaser should ascertain the suitability of this product for the end-use situation intended and when used in conjunction with other products.