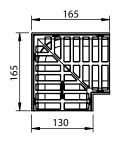

## **Channel dimensions (mm)**

#### **Technical specifications**

| Internal Height | 120mm | Capacity/m | 8 litres |
|-----------------|-------|------------|----------|
| Internal Width  | 107mm | Weight/m   | 2.4 kg   |

Product specifications, usage data and advisory information may change from time to time with advances in research and field experience. The Company reserves the right to make such changes at any time without notice. This document is a guide only and the purchaser should ascertain the suitability of this product for the end-use situation intended and when used in conjunction with other products.