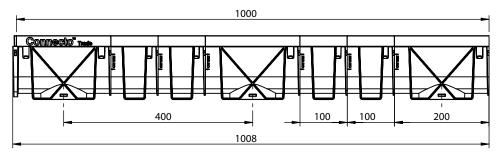

# **Connecto Trade 130**

#### **Features**

- > 130mm wide medium capacity channel
- Variety of grate options in plastic and metal rated to 5 tonne vehicle weight
- > Easy slot together assembly for a fast install
- Can be cut and joined in 100mm intervals with unique patented support bracket
- Available in 1 metre, pre-assembled 3 metre lengths and 4 metre garage packs
- Full range of corners and accessories including end caps, outlets and support brackets
- > Made from rigid UV stabilised recycled plastic
- Outlets are made from durable ABS plastic which can be solvent welded to PVC pipe



#### **Grate options**

Standard (Plastic)



Pedestrian (Plastic)



**Stainless Steel** 



**Galvanised Steel** 



### **Corner dimensions (mm)**



## **Channel dimensions (mm)**





#### **Technical specifications**

| Internal Height | 120mm | Capacity/m | 8 litres |
|-----------------|-------|------------|----------|
| Internal Width  | 107mm | Weight/m   | 2.4 kg   |

Product specifications, usage data and advisory information may change from time to time with advances in research and field experience. The Company reserves the right to make such changes at any time without notice. This document is a guide only and the purchaser should ascertain the suitability of this product for the end-use situation intended and when used in conjunction with other products.