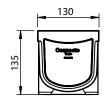

# **Connecto Trade 130**

#### **Features**

- > 130mm wide medium capacity channel
- Variety of grate options in plastic and metal rated to 5 tonne vehicle weight
- > Easy slot together assembly for a fast install
- Can be cut and joined in 100mm intervals with unique patented support bracket
- Available in 1 metre, pre-assembled 3 metre lengths and 4 metre garage packs
- Full range of corners and accessories including end caps, outlets and support brackets
- > Made from rigid UV stabilised recycled plastic
- Outlets are made from durable ABS plastic which can be solvent welded to PVC pipe



#### **Grate options**

Standard (Plastic)



Pedestrian (Plastic)



**Stainless Steel** 



**Galvanised Steel** 



### **Corner dimensions (mm)**



## **Channel dimensions (mm)**





#### **Technical specifications**

| Internal Height | 120mm | Capacity/m | 8 litres |
|-----------------|-------|------------|----------|
| Internal Width  | 107mm | Weight/m   | 2.4 kg   |

Product specifications, usage data and advisory information may change from time to time with advances in research and field experience. The Company reserves the right to make such changes at any time without notice. This document is a guide only and the purchaser should ascertain the suitability of this product for the end-use situation intended and when used in conjunction with other products.