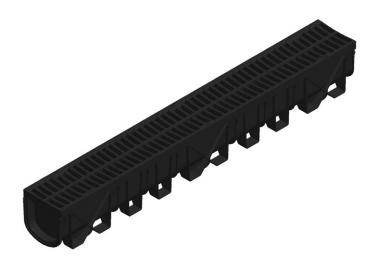

# **Connecto Trade 130**

#### **Features**

- > 130mm wide medium capacity channel
- Variety of grate options in plastic and metal rated to 5 tonne vehicle weight
- > Easy slot together assembly for a fast install
- Can be cut and joined in 100mm intervals with unique patented support bracket
- Available in 1 metre, pre-assembled 3 metre lengths and 4 metre garage packs
- Full range of corners and accessories including end caps, outlets and support brackets
- > Made from rigid UV stabilised recycled plastic
- Outlets are made from durable ABS plastic which can be solvent welded to PVC pipe